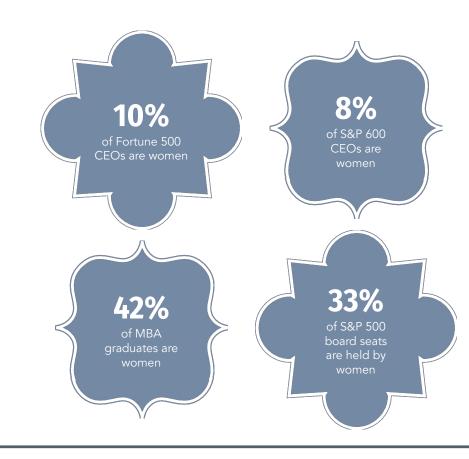

## WHAT CALLED FORTÉ TO ACTION?

Forté was founded following a 2000 Catalyst and University of Michigan study that identified key barriers preventing women from pursuing business leadership and business education