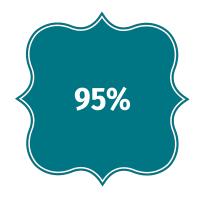

#### **Final Registration & Attendance**

646
REGISTERED

471

MBA WOMEN & ALLIES ATTENDED

68
MBA PROGRAMS
REPRESENTED

Survey respondents who were "Very Satisfied" or "Satisfied" with the event