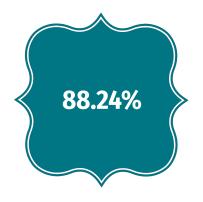

#### WOMEN'S FULL-TIME MBA ENROLLMENT PERCENTAGES FALL 2011-2024

Programs reporting 50+%