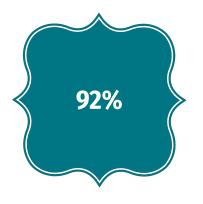

#### Final Registration & Attendance

158
REGISTERED

**146**MBA WOMEN &
ALLIES ATTENDED

38
MBA PROGRAMS
REPRESENTED

Survey respondents who were "Very Satisfied" or "Satisfied" with the event.