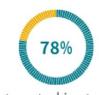

#### WOMEN'S FULL-TIME MBA ENROLLMENT PERCENTAGES FALL 2011-2024

Programs reporting 50+%