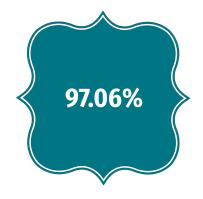

#### **Final Registration & Attendance**

678
REGISTERED

**629** MBA WOMEN &

**ALLIES ATTENDED** 

**54**MBA PROGRAMS
REPRESENTED

Survey respondents who were "Very Satisfied" or "Satisfied" with the event