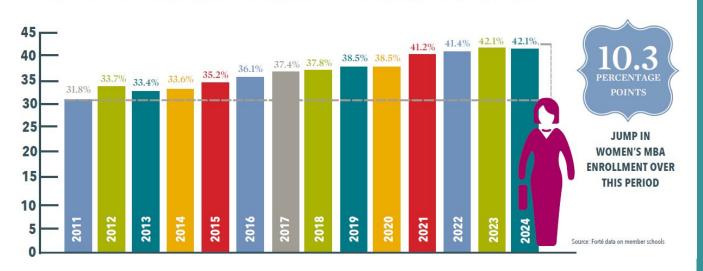

#### WOMEN'S FULL-TIME MBA ENROLLMENT PERCENTAGES FALL 2011-2024

Programs reporting 50+%