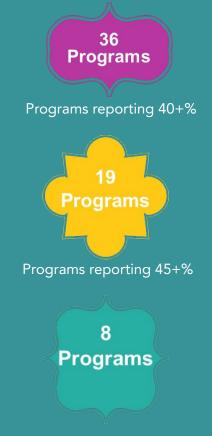

#### WOMEN'S FULL-TIME MBA ENROLLMENT PERCENTAGES FALL 2011-2024

Programs reporting 50+%