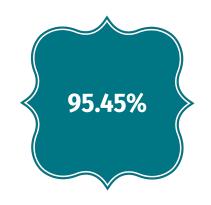

#### Final Registration & Attendance

158
REGISTERED

**146**MBA WOMEN &
ALLIES ATTENDED

38
MBA PROGRAMS
REPRESENTED

Survey respondents who were "Very Satisfied" or "Satisfied" with the event.