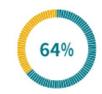

#### WOMEN'S FULL-TIME MBA ENROLLMENT PERCENTAGES FALL 2011-2024

Programs reporting 50+%